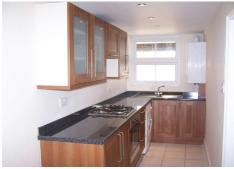

## <u>KITCHEN:- 18' 4'' x 5' 2'' (5.59m x</u> <u>1.57m)</u>

Double glazed side aspect window and single radiator. Low voltage concealed ceiling lights. Loft access. Breakfast bar and roll top work surfaces with inset stainless steel bowl sink with mixer tap. Range of eye and base level units, stainless steel fitted oven and hob with extractor fan above and space for washing machine. Wall mounted combination boiler. Tiled floor.