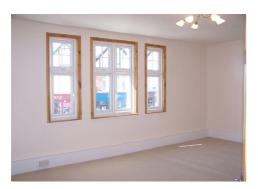

## LIVING ROOM:- 18' 4'' x 12' 4'' (5.59m x 3.76m)

Double glazed dual aspect windows and two double radiators.